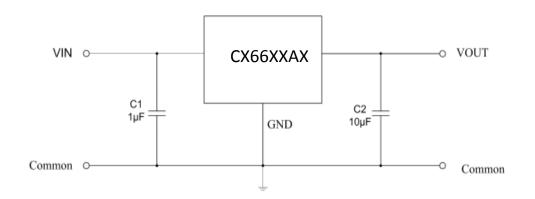

DO start up and short circuit recovery.

The device features integrated short-circuit and thermal shutdown protection.

The device is available with fixed output voltages of 3.0V, 3.3V, 3.6V and 5.0V, and available in SOT23 and SOT89 packages.

## **■** Application

- Battery-powered equipment
- Smoke detector and sensor
- Micro controller Applications
- Home Appliance

#### **■** Features

Low Quiescent Current: 2uA

➤ High Input Voltage Rating: Up to 80V

➤ Output Current: 150mA

➤ High PSRR: 70dB at 1Khz

Dropout Voltage: 70mV@10mA

700mV@100mA

Fixed Output Voltages: 3.0V, 3.3V, 3.6V and 5.0V

- ➤ High-accuracy Output Voltage: ±2%
- ➤ Good Transient Response
- > Integrated Short-Circuit Protection
- ➤ Integrated Thermal Protection
- ➤ Available Packages:

# **■** Application Circuits