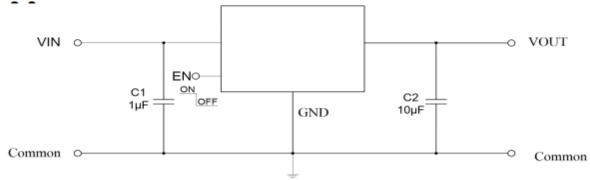

short circuit recovery. The device features integrated short-circuit and thermal shutdown protection.

The device is available with fixed output voltages of 1.8V, 3.0V, 3.3V and 5.0V, and available in SOT23 and SOT89 packages.

# **■** Application

- Battery-powered equipment
- Smoke detector and sensor
- Micro controller Applications
- Home Appliance

#### **■** Features

- Low Quiescent Current: 2.1uA
- ➤ High Input Voltage Rating: Up to 55V
- High Output Current: 350mA
- ➤ High PSRR: 85dB at 1Khz
- Low Dropout Voltage: 35mV@10mA
  - 350mV@100mA
- Fixed Output Voltages: 1.8V, 3.0V, 3.3V and 5.0V
- ➤ High-accuracy Output Voltage: ±2%
- > Fast Transient Response
- Integrated Short-Circuit Protection
- > Enable pin is available
- > Integrated Thermal Protection

**■** Application Circuits